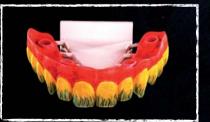

PRETTAU® BRIDGE PROTOTYPE 2 PROTOTYPE PLANNING

WE FORGE HEROES

The alginate impression gives us the auxiliary implant cast in dental plaster.

In the Zirkonzahn.Archiv archive software we select "Wax-up", "occlusally screw-retained" and "Separate gingival scan".

We then scan the wax-up, gingiva and auxiliary implant cast.

We "trim" the old denture digitally on the palatal and vestibular aspects ...

Finally, we make a master cast that faithfully represents the passive implant impressions and the compressed gingiva.