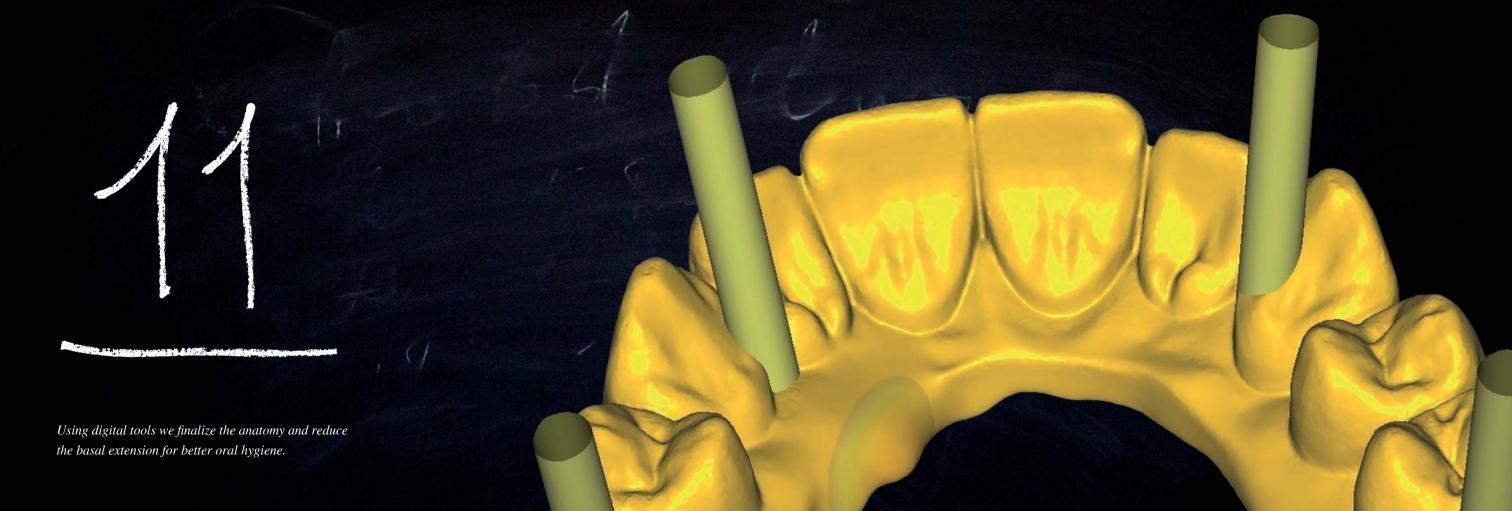

We then scan the wax-up, gingiva and auxiliary implant cast.

We "trim" the old denture digitally on the palatal and vestibular aspects ...

Finally, we make a master cast that faithfully represents the passive implant impressions and the compressed gingiva.