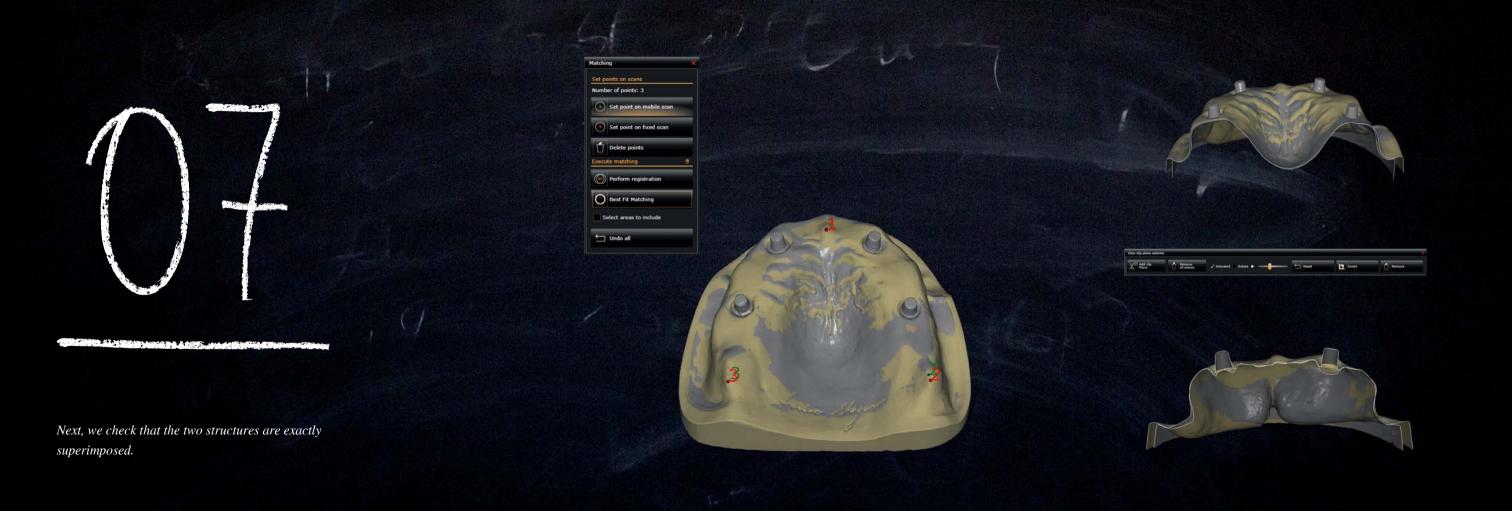

We then scan the wax-up, gingiva and auxiliary implant cast.

We "trim" the old denture digitally on the palatal and vestibular aspects ...

Finally, we make a master cast that faithfully represents the passive implant impressions and the compressed gingiva.