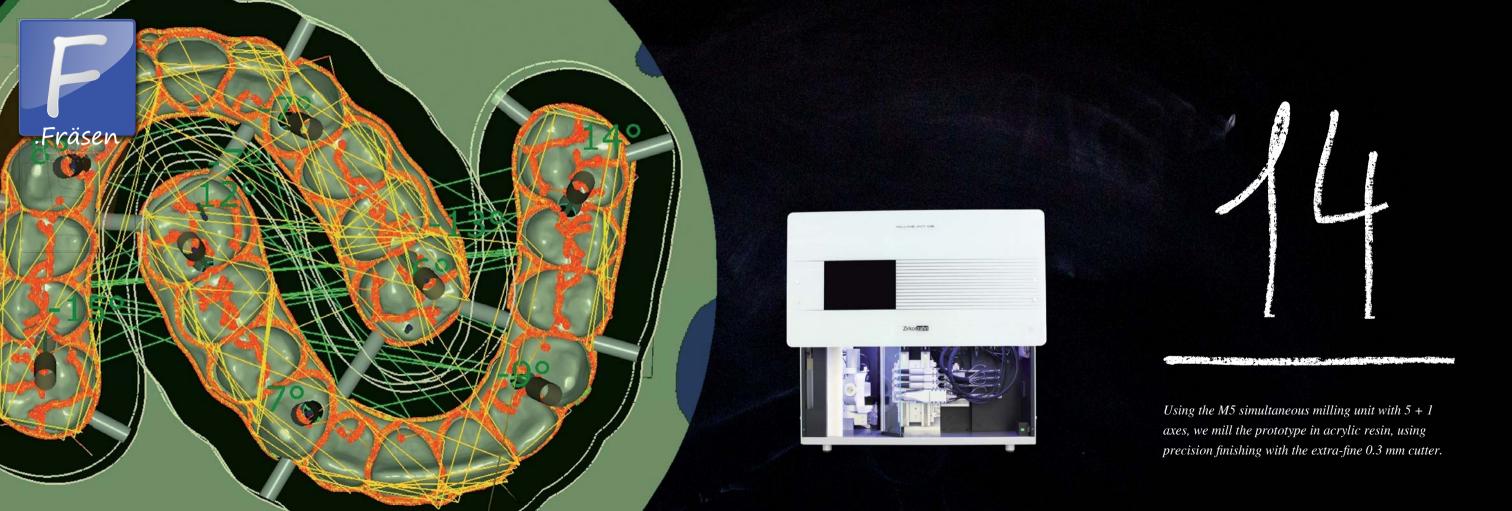

have set up a fully equipped workbench for you in our mobile laboratory. As part of our four-hour hands-on workshop, you will receive step-by-step instructions for making a resin provisional denture as the basis for an ideal CAD/CAM workflow. Together with one of our experts, you will design and construct the provisional denture right on the spot!

PRETTAU® BRIDGE PROTOTYPE 2 PROTOTYPE PLANNING

WE FORGE HEROES











The alginate impression gives us the auxiliary implant cast in dental plaster.







In the Zirkonzahn.Archiv archive software we select "Wax-up", "occlusally screw-retained" and "Separate gingival scan".





We then scan the wax-up, gingiva and auxiliary implant cast.















We "trim" the old denture digitally on the palatal and vestibular aspects ...

























Finally, we make a master cast that faithfully represents the passive implant impressions and the compressed gingiva.



PROTOTYPE 2

## NEXT LEVEL













# CHECKLIST OFFICE

### Appointments

- Control of the healed implants
- Impression and relining
- *Prototype* try-in
- *Prototype 2* try-in, if necessary
- Try-in of the completed denture

#### Material

- Matching titanium bases (conical non-hex)
- Telio CS (or cotton)
- Resin cement (*Luxatemp*)
- Relining material (*Impregum <sup>TM</sup>*)
- Alginate





PRETTAU® BRIDGE

## HIGH LEVEL



























### HUMAN ZIRCONIUM TECHNOLOGY

ZIRKONZAHN Worldwide - Tel +39 0474 066 680 - info@zirkonzahn.com - www.zirkonzahn.com