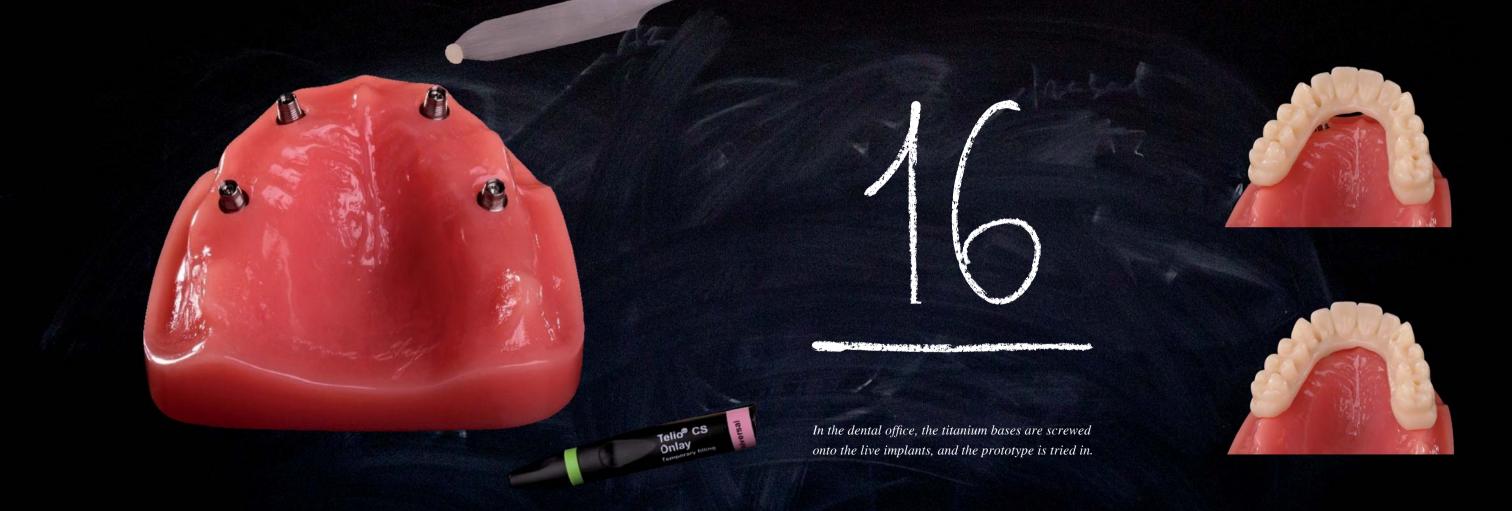

set up a fully equipped workbench for you in our mobile laboratory. As part of our four-hour hands-on workshop, you will receive step-by-step instructions for making a resin provisional denture as the basis for an ideal CAD/CAM workflow. Together with one of our experts, you will design and construct the provisional denture right on the spot!

PRETTAU® BRIDGE PROTOTYPE 2 PROTOTYPE PLANNING

WE FORGE HEROES











The alginate impression gives us the auxiliary implant cast in dental plaster.







In the Zirkonzahn.Archiv archive software we select "Wax-up", "occlusally screw-retained" and "Separate gingival scan".





We then scan the wax-up, gingiva and auxiliary implant cast.















We "trim" the old denture digitally on the palatal and vestibular aspects ...

























Finally, we make a master cast that faithfully represents the passive implant impressions and the compressed gingiva.



PROTOTYPE 2

## NEXT LEVEL













# CHECKLIST OFFICE

### Appointments

- Control of the healed implants
- Impression and relining
- *Prototype* try-in
- *Prototype 2* try-in, if necessary
- Try-in of the completed denture

#### Material

- Matching titanium bases (conical non-hex)
- Telio CS (or cotton)
- Resin cement (*Luxatemp*)
- Relining material (*Impregum <sup>TM</sup>*)
- Alginate





PRETTAU® BRIDGE

## HIGH LEVEL



























### HUMAN ZIRCONIUM TECHNOLOGY

ZIRKONZAHN Worldwide - Tel +39 0474 066 680 - info@zirkonzahn.com - www.zirkonzahn.com