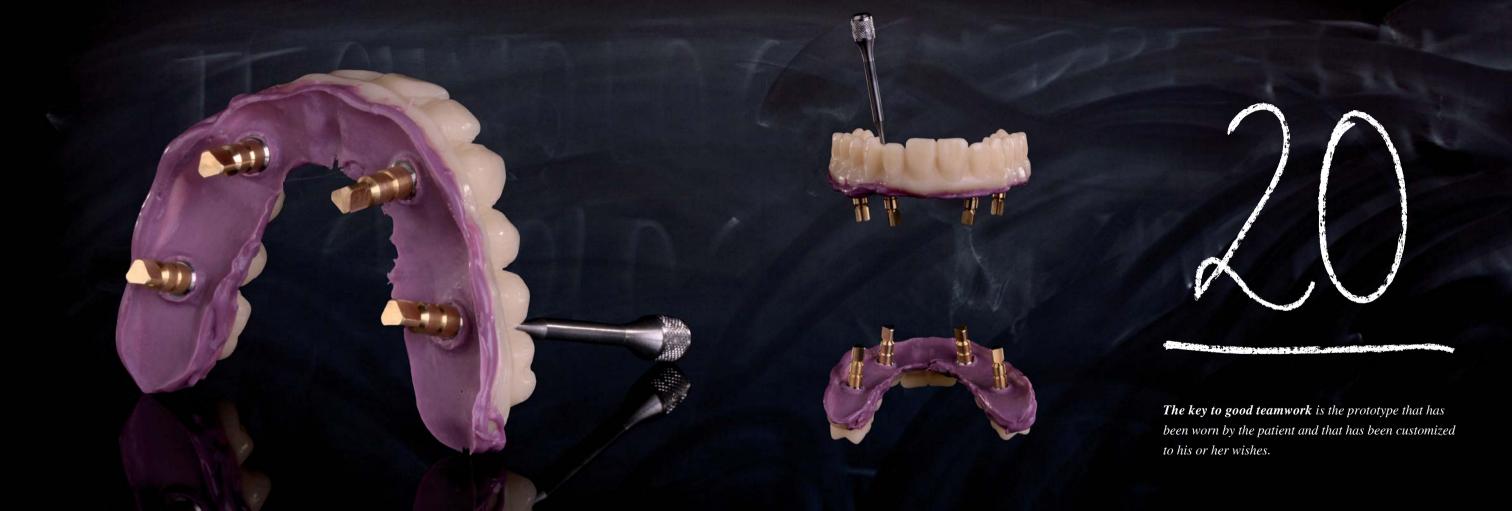

a fully equipped workbench for you in our mobile laboratory. As part of our four-hour hands-on workshop, you will receive step-by-step instructions for making a resin provisional denture as the basis for an ideal CAD/CAM workflow. Together with one of our experts, you will design and construct the provisional denture right on the spot!

PRETTAU® BRIDGE PROTOTYPE 2 PROTOTYPE PLANNING

WE FORGE HEROES











The alginate impression gives us the auxiliary implant cast in dental plaster.







In the Zirkonzahn.Archiv archive software we select "Wax-up", "occlusally screw-retained" and "Separate gingival scan".





We then scan the wax-up, gingiva and auxiliary implant cast.















We "trim" the old denture digitally on the palatal and vestibular aspects ...

























Finally, we make a master cast that faithfully represents the passive implant impressions and the compressed gingiva.



PROTOTYPE 2

## NEXT LEVEL













# CHECKLIST OFFICE

### Appointments

- Control of the healed implants
- Impression and relining
- *Prototype* try-in
- *Prototype 2* try-in, if necessary
- Try-in of the completed denture

#### Material

- Matching titanium bases (conical non-hex)
- Telio CS (or cotton)
- Resin cement (*Luxatemp*)
- Relining material (*Impregum <sup>TM</sup>*)
- Alginate





PRETTAU® BRIDGE

## HIGH LEVEL



























### HUMAN ZIRCONIUM TECHNOLOGY

ZIRKONZAHN Worldwide - Tel +39 0474 066 680 - info@zirkonzahn.com - www.zirkonzahn.com