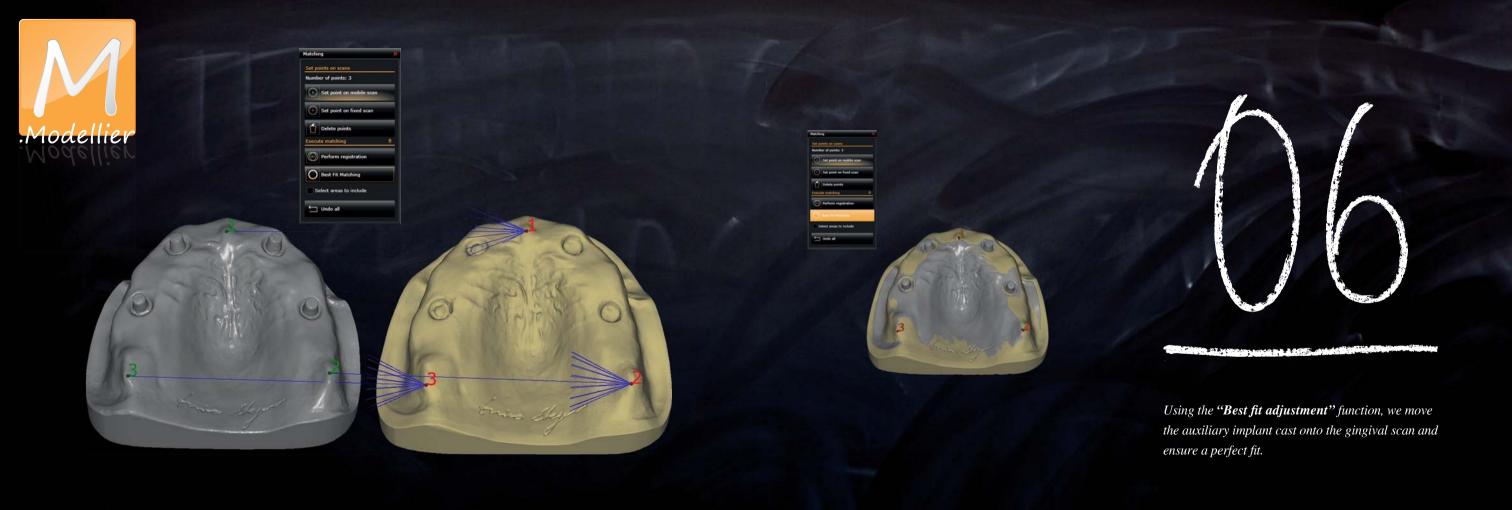

We then scan the wax-up, gingiva and auxiliary implant cast.

We "trim" the old denture digitally on the palatal and vestibular aspects ...

Finally, we make a master cast that faithfully represents the passive implant impressions and the compressed gingiva.