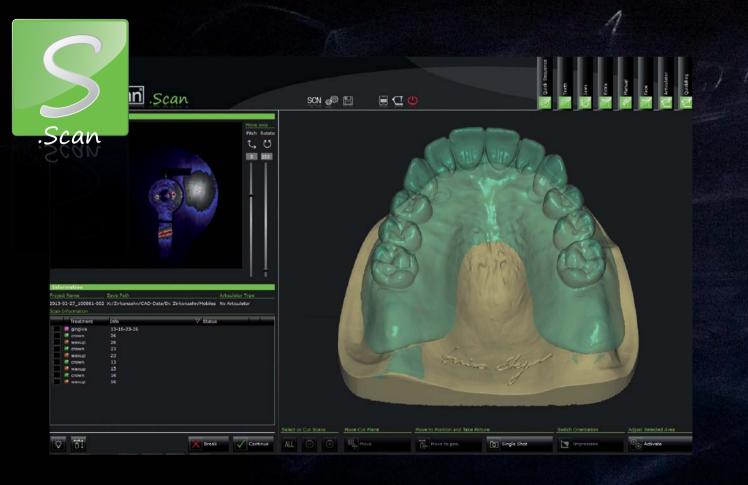

We then scan the wax-up, gingiva and auxiliary implant cast.

We "trim" the old denture digitally on the palatal and vestibular aspects ...

Finally, we make a master cast that faithfully represents the passive implant impressions and the compressed gingiva.