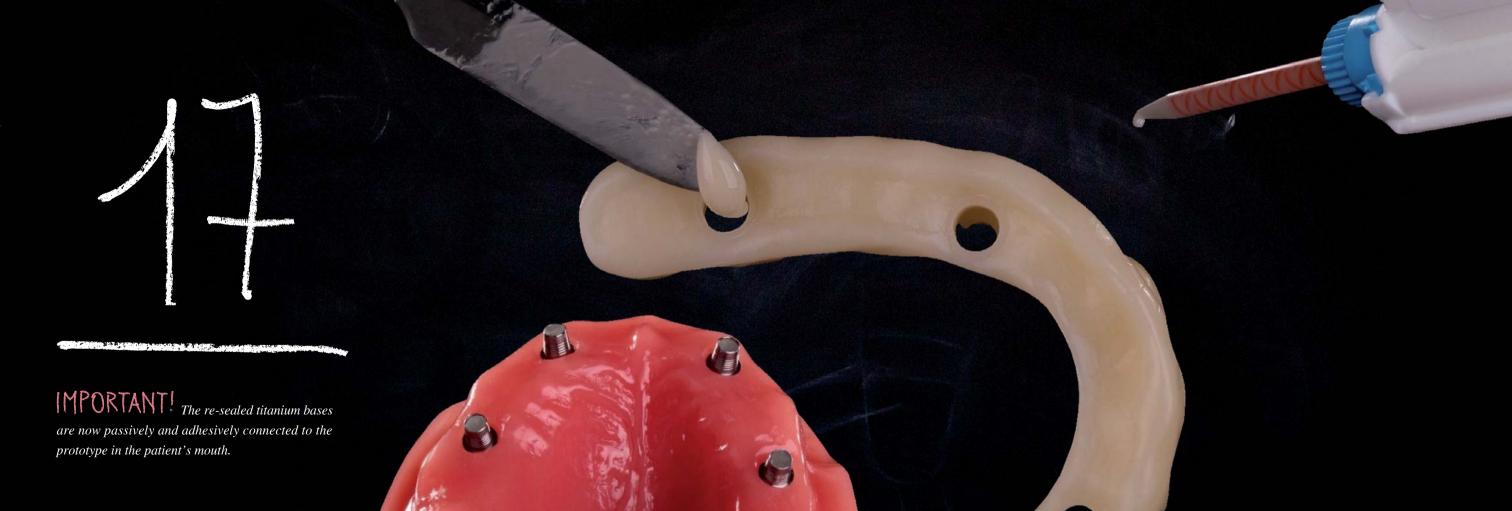

et up a fully equipped workbench for you in our mobile laboratory. As part of our four-hour hands-on workshop, you will receive step-by-step instructions for making a resin provisional denture as the basis for an ideal CAD/CAM workflow. Together with one of our experts, you will design and construct the provisional denture right on the spot!

PRETTAU® BRIDGE PROTOTYPE 2 PROTOTYPE PLANNING

WE FORGE HEROES











The alginate impression gives us the auxiliary implant cast in dental plaster.







In the Zirkonzahn.Archiv archive software we select "Wax-up", "occlusally screw-retained" and "Separate gingival scan".





We then scan the wax-up, gingiva and auxiliary implant cast.















We "trim" the old denture digitally on the palatal and vestibular aspects ...

























Finally, we make a master cast that faithfully represents the passive implant impressions and the compressed gingiva.



PROTOTYPE 2

## NEXT LEVEL













# CHECKLIST OFFICE

### Appointments

- Control of the healed implants
- Impression and relining
- *Prototype* try-in
- *Prototype 2* try-in, if necessary
- Try-in of the completed denture

#### Material

- Matching titanium bases (conical non-hex)
- Telio CS (or cotton)
- Resin cement (*Luxatemp*)
- Relining material (*Impregum <sup>TM</sup>*)
- Alginate





PRETTAU® BRIDGE

## HIGH LEVEL



























### HUMAN ZIRCONIUM TECHNOLOGY

ZIRKONZAHN Worldwide - Tel +39 0474 066 680 - info@zirkonzahn.com - www.zirkonzahn.com