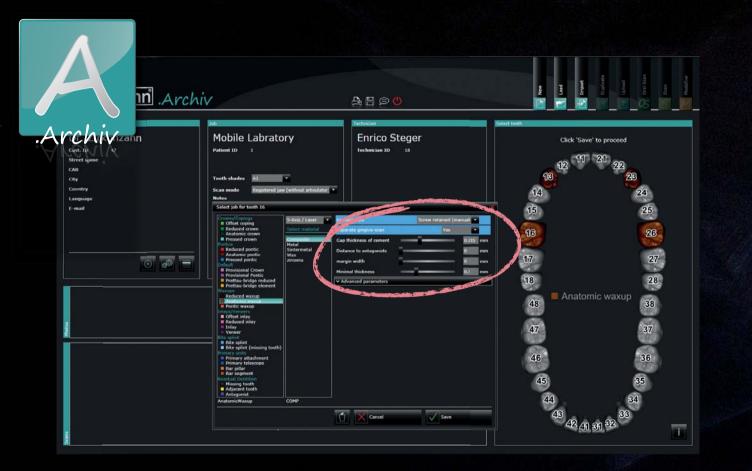

PRETTAU® BRIDGE PROTOTYPE 2 PROTOTYPE PLANNING

WE FORGE HEROES

The alginate impression gives us the auxiliary implant cast in dental plaster.

In the Zirkonzahn.Archiv archive software we select "Wax-up", "occlusally screw-retained" and "Separate gingival scan".