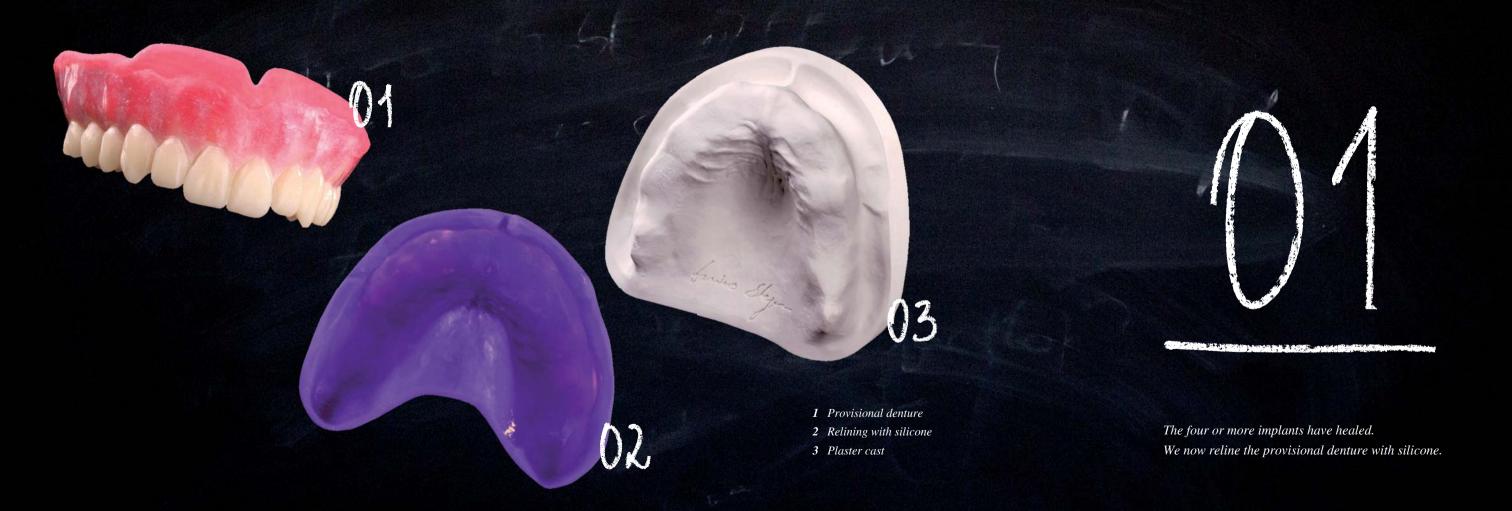

Zirkonzahn

## MOBILE LABORATORY

by Zirkonzahn



## PROTOTYPE

## STEP-BY-STEP

We have set up a fully equipped workbench for you in our mobile laboratory. As part of our four-hour hands-on workshop, you will receive step-by-step instructions for making a resin provisional denture as the basis for an ideal CAD/CAM workflow. Together with one of our experts, you will design and construct the provisional denture right on the spot!

PRETTAU® BRIDGE PROTOTYPE 2 PROTOTYPE PLANNING

WE FORGE HEROES











The alginate impression gives us the auxiliary implant cast in dental plaster.







In the Zirkonzahn.Archiv archive software we select "Wax-up", "occlusally screw-retained" and "Separate gingival scan".





We then scan the wax-up, gingiva and auxiliary implant cast.















We "trim" the old denture digitally on the palatal and vestibular aspects ...

























Finally, we make a master cast that faithfully represents the passive implant impressions and the compressed gingiva.



PROTOTYPE 2

## NEXT LEVEL













# CHECKLIST OFFICE

### Appointments

- Control of the healed implants
- Impression and relining
- *Prototype* try-in
- *Prototype 2* try-in, if necessary
- Try-in of the completed denture

#### Material

- Matching titanium bases (conical non