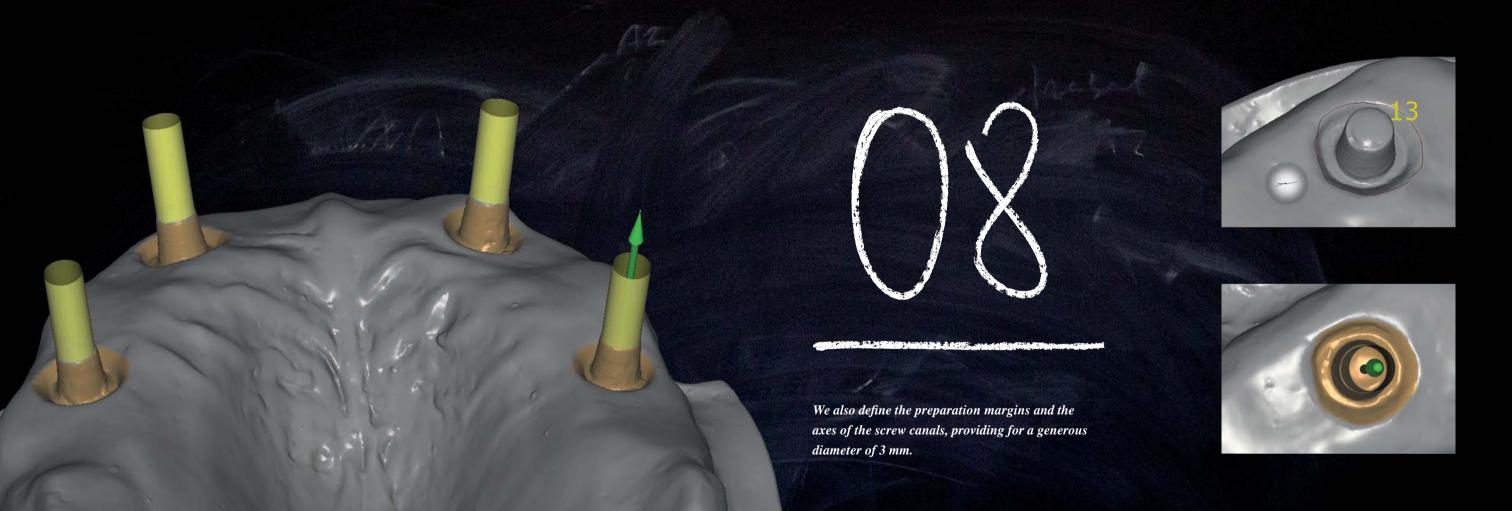

We then scan the wax-up, gingiva and auxiliary implant cast.

We "trim" the old denture digitally on the palatal and vestibular aspects ...

Finally, we make a master cast that faithfully represents the passive implant impressions and the compressed gingiva.