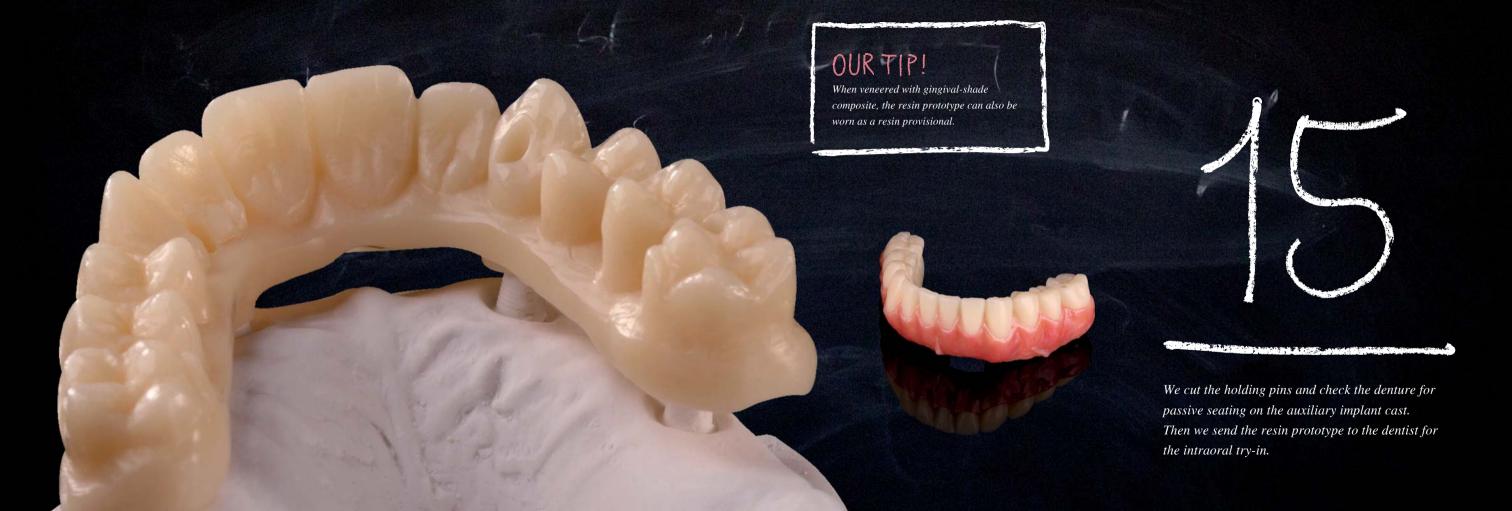

ve set up a fully equipped workbench for you in our mobile laboratory. As part of our four-hour hands-on workshop, you will receive step-by-step instructions for making a resin provisional denture as the basis for an ideal CAD/CAM workflow. Together with one of our experts, you will design and construct the provisional denture right on the spot!

PRETTAU® BRIDGE PROTOTYPE 2 PROTOTYPE PLANNING

WE FORGE HEROES











The alginate impression gives us the auxiliary implant cast in dental plaster.







In the Zirkonzahn.Archiv archive software we select "Wax-up", "occlusally screw-retained" and "Separate gingival scan".





We then scan the wax-up, gingiva and auxiliary implant cast.















We "trim" the old denture digitally on the palatal and vestibular aspects ...

























Finally, we make a master cast that faithfully represents the passive implant impressions and the compressed gingiva.



PROTOTYPE 2

## NEXT LEVEL













# CHECKLIST OFFICE

### Appointments

- Control of the healed implants
- Impression and relining
- *Prototype* try-in
- *Prototype 2* try-in, if necessary
- Try-in of the completed denture

#### Material

- Matching titanium bases (conical non-hex)
- Telio CS (or cotton)
- Resin cement (*Luxatemp*)
- Relining material (*Impregum <sup>TM</sup>*)
- Alginate





PRETTAU® BRIDGE

## HIGH LEVEL



























### HUMAN ZIRCONIUM TECHNOLOGY

ZIRKONZAHN Worldwide - Tel +39 0474 066 680 - info@zirkonzahn.com - www.zirkonzahn.com