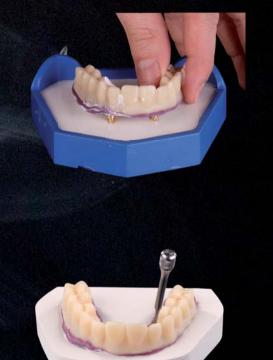

We then scan the wax-up, gingiva and auxiliary implant cast.

We "trim" the old denture digitally on the palatal and vestibular aspects ...

Finally, we make a master cast that faithfully represents the passive implant impressions and the compressed gingiva.