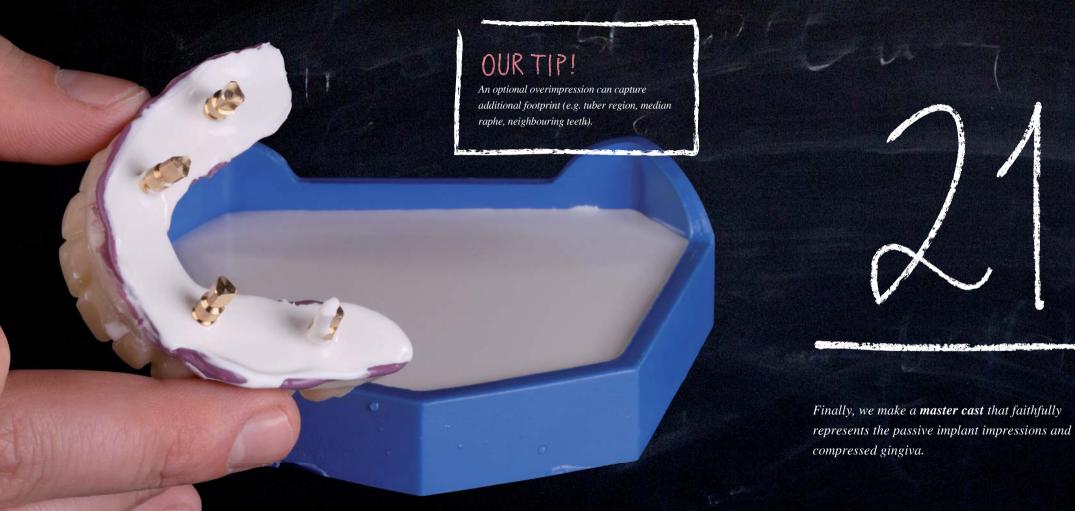

We then scan the wax-up, gingiva and auxiliary implant cast.

We "trim" the old denture digitally on the palatal and vestibular aspects ...

Finally, we make a master cast that faithfully represents the passive implant impressions and the compressed gingiva.