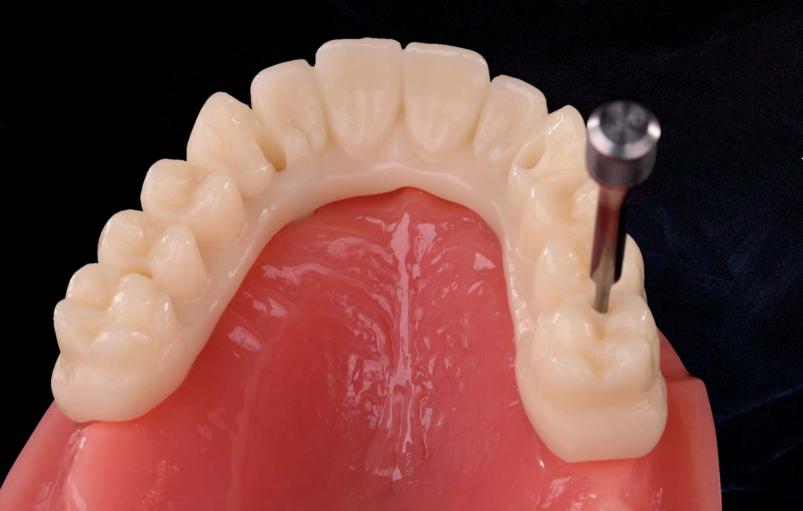

PRETTAU® BRIDGE PROTOTYPE 2 PROTOTYPE PLANNING

WE FORGE HEROES

The alginate impression gives us the auxiliary implant cast in dental plaster.

In the Zirkonzahn.Archiv archive software we select "Wax-up", "occlusally screw-retained" and "Separate gingival scan".

We then scan the wax-up, gingiva and auxiliary implant cast.

We "trim" the old denture digitally on the palatal and vestibular aspects ...

Finally, we make a master cast that faithfully represents the passive implant impressions and the compressed gingiva.