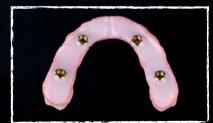

PRETTAU® BRIDGE PROTOTYPE 2 PROTOTYPE PLANNING

WE FORGE HEROES

The alginate impression gives us the auxiliary implant cast in dental plaster.

In the Zirkonzahn.Archiv archive software we select "Wax-up", "occlusally screw-retained" and "Separate gingival scan".

We then scan the wax-up, gingiva and auxiliary implant cast.

We "trim" the old denture digitally on the palatal and vestibular aspects ...

Finally, we make a master cast that faithfully represents the passive implant impressions and the compressed gingiva.

### Appointments

- Control of the healed implants
- Impression and relining
- *Prototype* try-in
- *Prototype 2* try-in, if necessary
- Try-in of the completed denture

#### Material

- Matching titanium bases (conical non-hex)
- Telio CS (or cotton)
- Resin cement (*Luxatemp*)
- Relining material (*Impregum <sup>TM</sup>*)
- Alginate

PRETTAU® BRIDGE