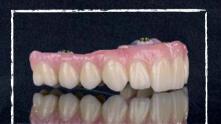

PRETTAU® BRIDGE PROTOTYPE 2 PROTOTYPE PLANNING

WE FORGE HEROES

The alginate impression gives us the auxiliary implant cast in dental plaster.

In the Zirkonzahn.Archiv archive software we select "Wax-up", "occlusally screw-retained" and "Separate gingival scan".

We then scan the wax-up, gingiva and auxiliary implant cast.

We "trim" the old denture digitally on the palatal and vestibular aspects ...

Finally, we make a master cast that faithfully represents the passive implant impressions and the compressed gingiva.