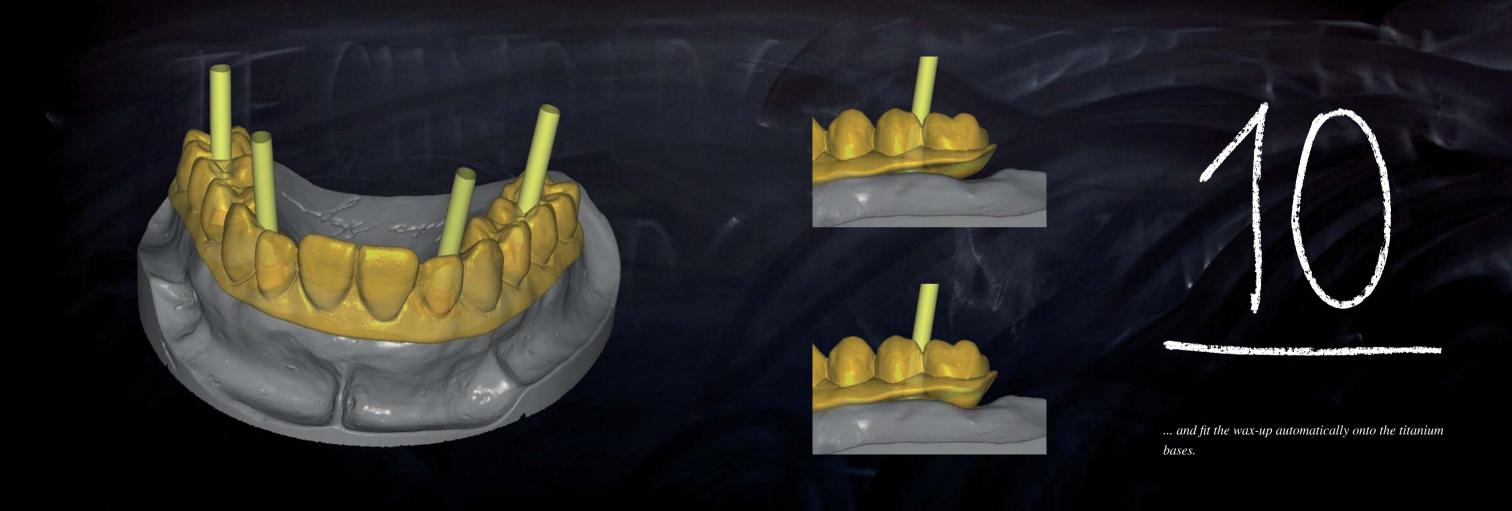

We then scan the wax-up, gingiva and auxiliary implant cast.

We "trim" the old denture digitally on the palatal and vestibular aspects ...

Finally, we make a master cast that faithfully represents the passive implant impressions and the compressed gingiva.