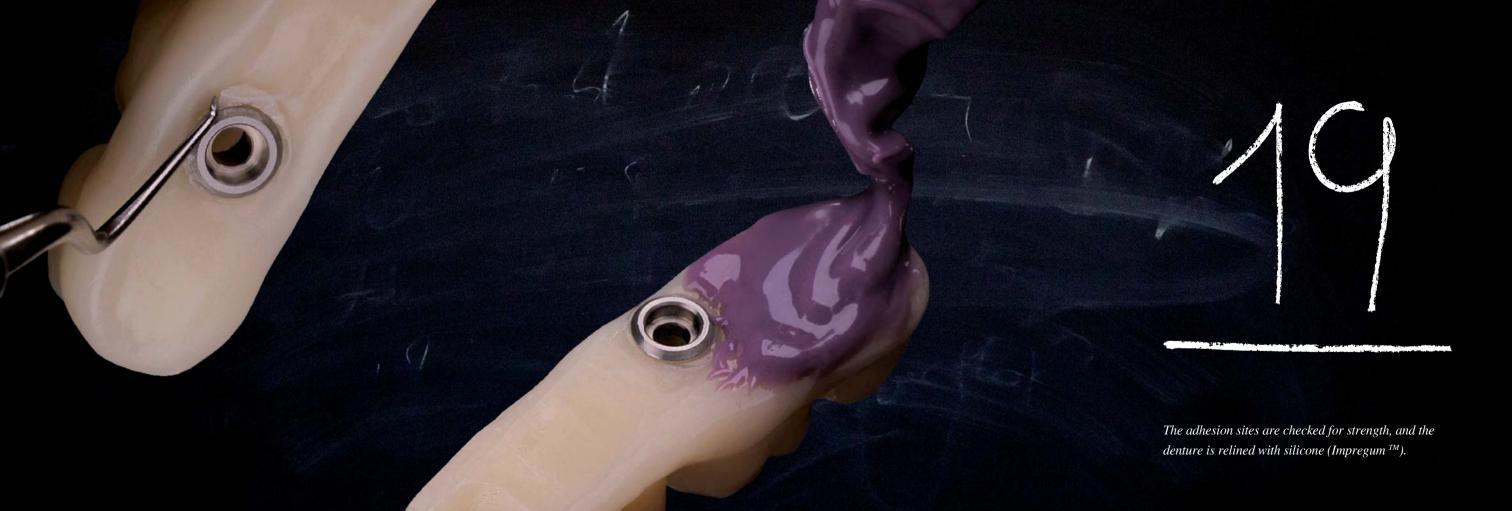

p a fully equipped workbench for you in our mobile laboratory. As part of our four-hour hands-on workshop, you will receive step-by-step instructions for making a resin provisional denture as the basis for an ideal CAD/CAM workflow. Together with one of our experts, you will design and construct the provisional denture right on the spot!

PRETTAU® BRIDGE PROTOTYPE 2 PROTOTYPE PLANNING

WE FORGE HEROES











The alginate impression gives us the auxiliary implant cast in dental plaster.







In the Zirkonzahn.Archiv archive software we select "Wax-up", "occlusally screw-retained" and "Separate gingival scan".





We then scan the wax-up, gingiva and auxiliary implant cast.















We "trim" the old denture digitally on the palatal and vestibular aspects ...

























Finally, we make a master cast that faithfully represents the passive implant impressions and the compressed gingiva.



PROTOTYPE 2

## NEXT LEVEL













# CHECKLIST OFFICE

### Appointments

- Control of the healed implants
- Impression and relining
- *Prototype* try-in
- *Prototype 2* try-in, if necessary
- Try-in of the completed denture

#### Material

- Matching titanium bases (conical non-hex)
- Telio CS (or cotton)
- Resin cement (*Luxatemp*)
- Relining material (*Impregum <sup>TM</sup>*)
- Alginate





PRETTAU® BRIDGE

## HIGH LEVEL



























### HUMAN ZIRCONIUM TECHNOLOGY

ZIRKONZAHN Worldwide - Tel +39 0474 066 680 - info@zirkonzahn.com - www.zirkonzahn.com