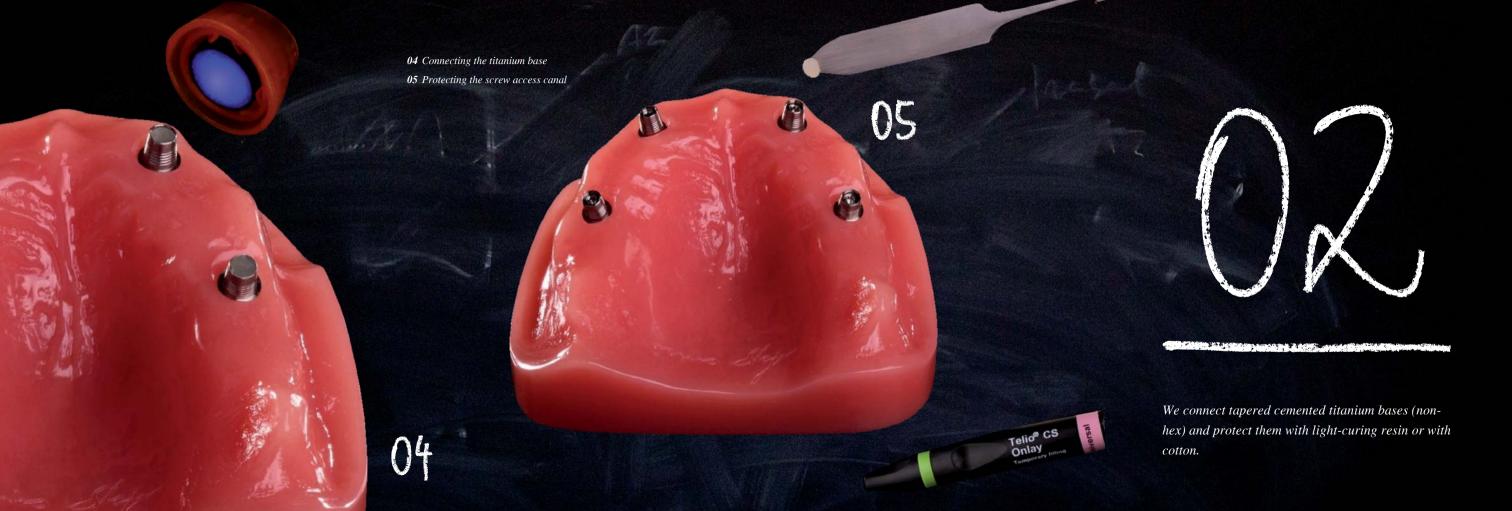

#### Material

- Matching titanium bases (conical non-hex)
- Telio CS (or cotton)
- Resin cement (*Luxatemp*)
- Relining material (*Impregum <sup>TM</sup>*)
- Alginate

PRETTAU® BRIDGE