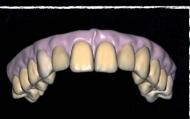

PRETTAU® BRIDGE PROTOTYPE 2 PROTOTYPE PLANNING

WE FORGE HEROES

The alginate impression gives us the auxiliary implant cast in dental plaster.

In the Zirkonzahn.Archiv archive software we select "Wax-up", "occlusally screw-retained" and "Separate gingival scan".

We then scan the wax-up, gingiva and auxiliary implant cast.

We "trim" the old denture digitally on the palatal and vestibular aspects ...

Finally, we make a master cast that faithfully represents the passive implant impressions and the compressed gingiva.