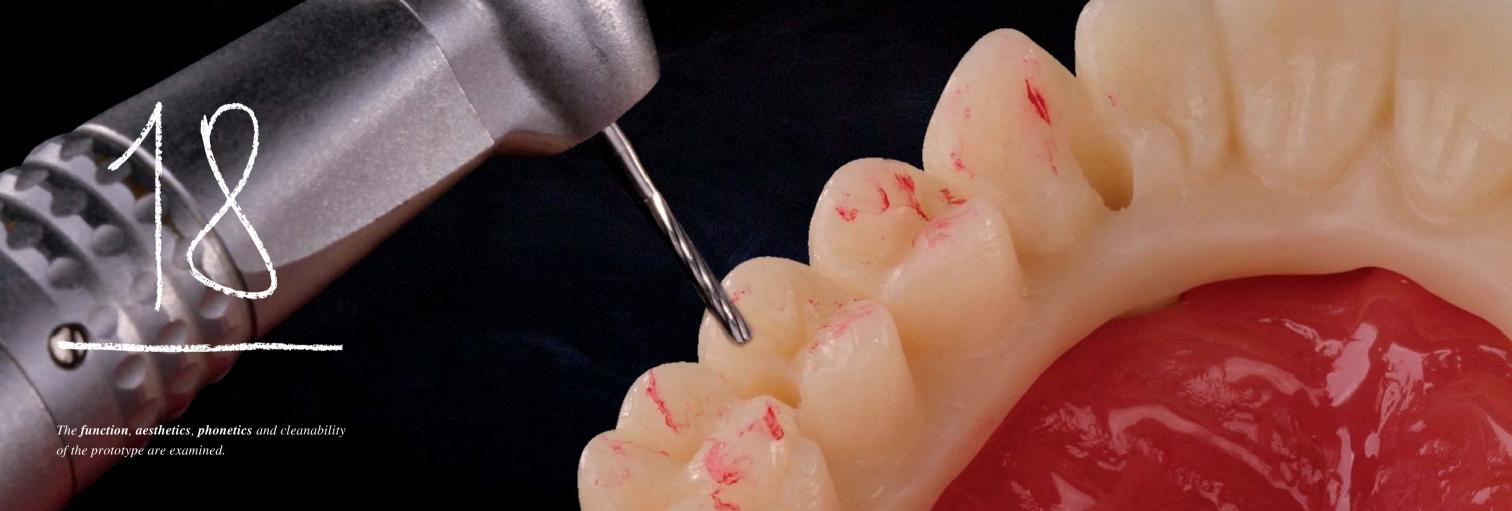

up a fully equipped workbench for you in our mobile laboratory. As part of our four-hour hands-on workshop, you will receive step-by-step instructions for making a resin provisional denture as the basis for an ideal CAD/CAM workflow. Together with one of our experts, you will design and construct the provisional denture right on the spot!

PRETTAU® BRIDGE PROTOTYPE 2 PROTOTYPE PLANNING

WE FORGE HEROES











The alginate impression gives us the auxiliary implant cast in dental plaster.







In the Zirkonzahn.Archiv archive software we select "Wax-up", "occlusally screw-retained" and "Separate gingival scan".





We then scan the wax-up, gingiva and auxiliary implant cast.















We "trim" the old denture digitally on the palatal and vestibular aspects ...

























Finally, we make a master cast that faithfully represents the passive implant impressions and the compressed gingiva.



PROTOTYPE 2

## NEXT LEVEL













# CHECKLIST OFFICE

### Appointments

- Control of the healed implants
- Impression and relining
- *Prototype* try-in
- *Prototype 2* try-in, if necessary
- Try-in of the completed denture

#### Material

- Matching titanium bases (conical non-hex)
- Telio CS (or cotton)
- Resin cement (*Luxatemp*)
- Relining material (*Impregum <sup>TM</sup>*)
- Alginate





PRETTAU® BRIDGE

## HIGH LEVEL



























### HUMAN ZIRCONIUM TECHNOLOGY

ZIRKONZAHN Worldwide - Tel +39 0474 066 680 - info@zirkonzahn.com - www.zirkonzahn.com