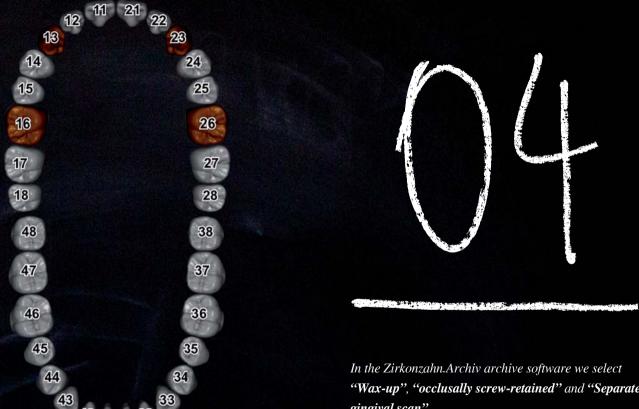

PRETTAU® BRIDGE PROTOTYPE 2 PROTOTYPE PLANNING

WE FORGE HEROES

The alginate impression gives us the auxiliary implant cast in dental plaster.

In the Zirkonzahn.Archiv archive software we select "Wax-up", "occlusally screw-retained" and "Separate gingival scan".