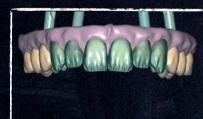

We then scan the wax-up, gingiva and auxiliary implant cast.

We "trim" the old denture digitally on the palatal and vestibular aspects ...

Finally, we make a master cast that faithfully represents the passive implant impressions and the compressed gingiva.