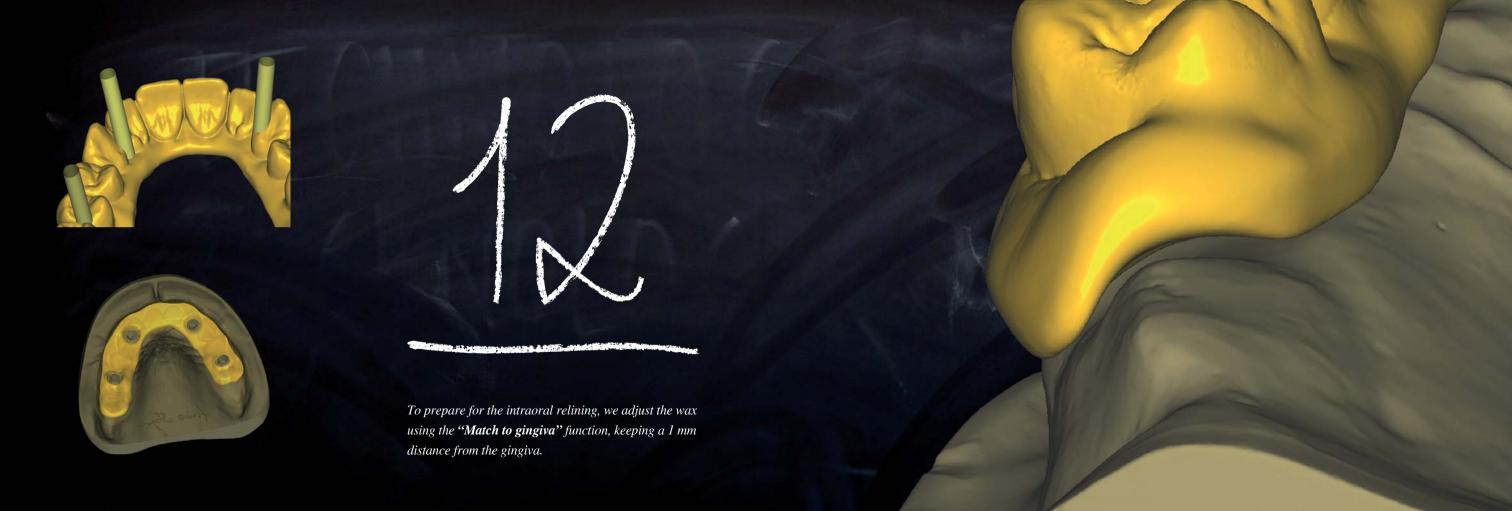

We then scan the wax-up, gingiva and auxiliary implant cast.

We "trim" the old denture digitally on the palatal and vestibular aspects ...

Finally, we make a master cast that faithfully represents the passive implant impressions and the compressed gingiva.