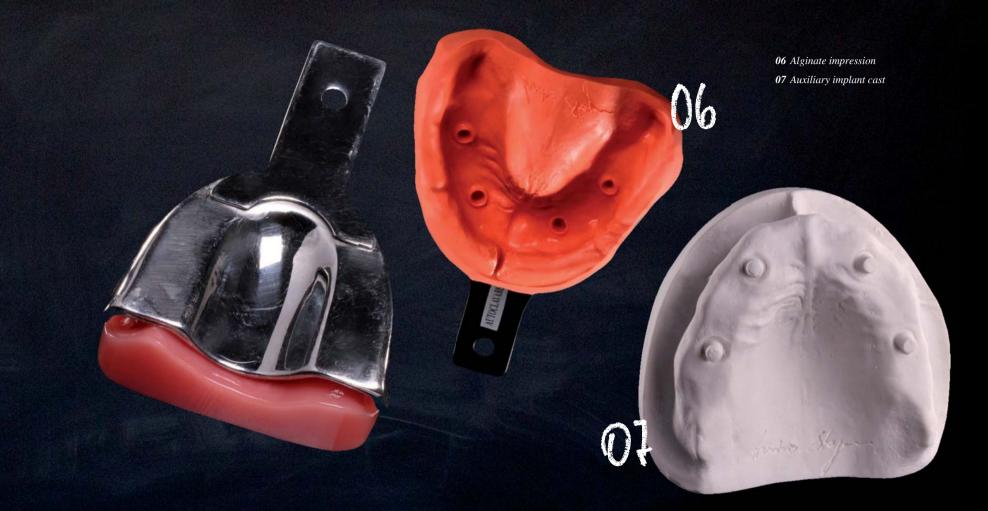

PRETTAU® BRIDGE PROTOTYPE 2 PROTOTYPE PLANNING

WE FORGE HEROES

The alginate impression gives us the auxiliary implant cast in dental plaster.

In the Zirkonzahn.Archiv archive software we select "Wax-up", "occlusally screw-retained" and "Separate gingival scan".

We then scan the wax-up, gingiva and auxiliary implant cast.

We "trim" the old denture digitally on the palatal and vestibular aspects ...

Finally, we make a master cast that faithfully represents the passive implant impressions and the compressed gingiva.