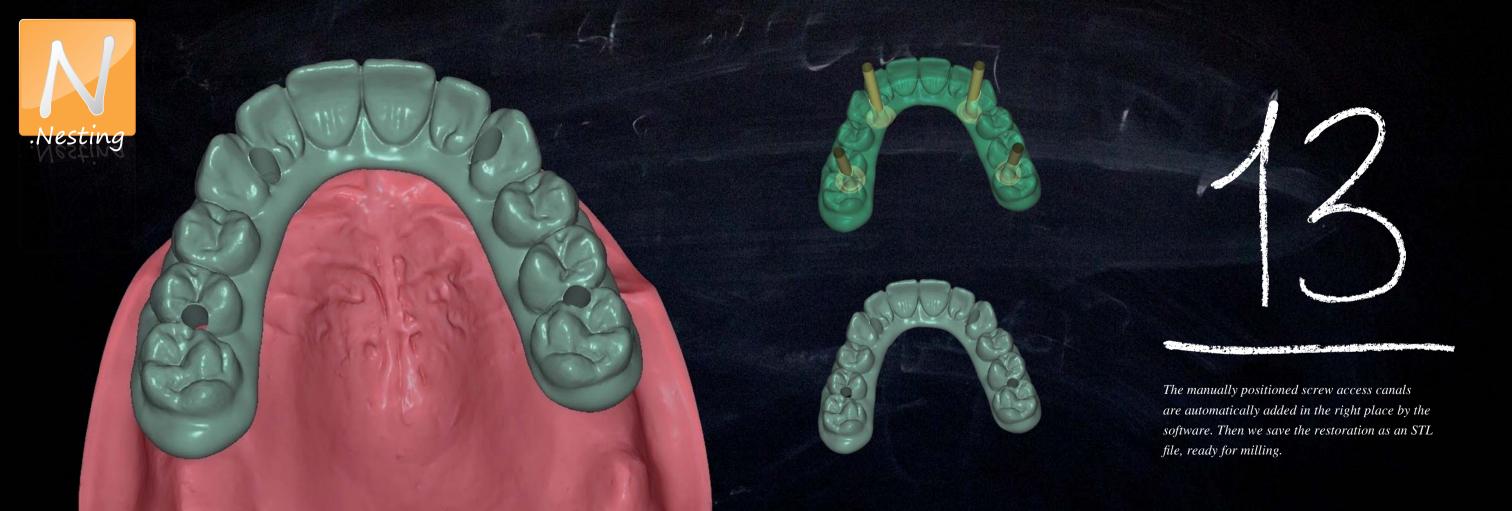

e have set up a fully equipped workbench for you in our mobile laboratory. As part of our four-hour hands-on workshop, you will receive step-by-step instructions for making a resin provisional denture as the basis for an ideal CAD/CAM workflow. Together with one of our experts, you will design and construct the provisional denture right on the spot!

PRETTAU® BRIDGE PROTOTYPE 2 PROTOTYPE PLANNING

WE FORGE HEROES











The alginate impression gives us the auxiliary implant cast in dental plaster.







In the Zirkonzahn.Archiv archive software we select "Wax-up", "occlusally screw-retained" and "Separate gingival scan".





We then scan the wax-up, gingiva and auxiliary implant cast.















We "trim" the old denture digitally on the palatal and vestibular aspects ...

























Finally, we make a master cast that faithfully represents the passive implant impressions and the compressed gingiva.



PROTOTYPE 2

## NEXT LEVEL













# CHECKLIST OFFICE

### Appointments

- Control of the healed implants
- Impression and relining
- *Prototype* try-in
- *Prototype 2* try-in, if necessary
- Try-in of the completed denture

#### Material

- Matching titanium bases (conical non-hex)
- Telio CS (or cotton)
- Resin cement (*Luxatemp*)
- Relining material (*Impregum <sup>TM</sup>*)
- Alginate





PRETTAU® BRIDGE

## HIGH LEVEL



























### HUMAN ZIRCONIUM TECHNOLOGY

ZIRKONZAHN Worldwide - Tel +39 0474 066 680 - info@zirkonzahn.com - www.zirkonzahn.com