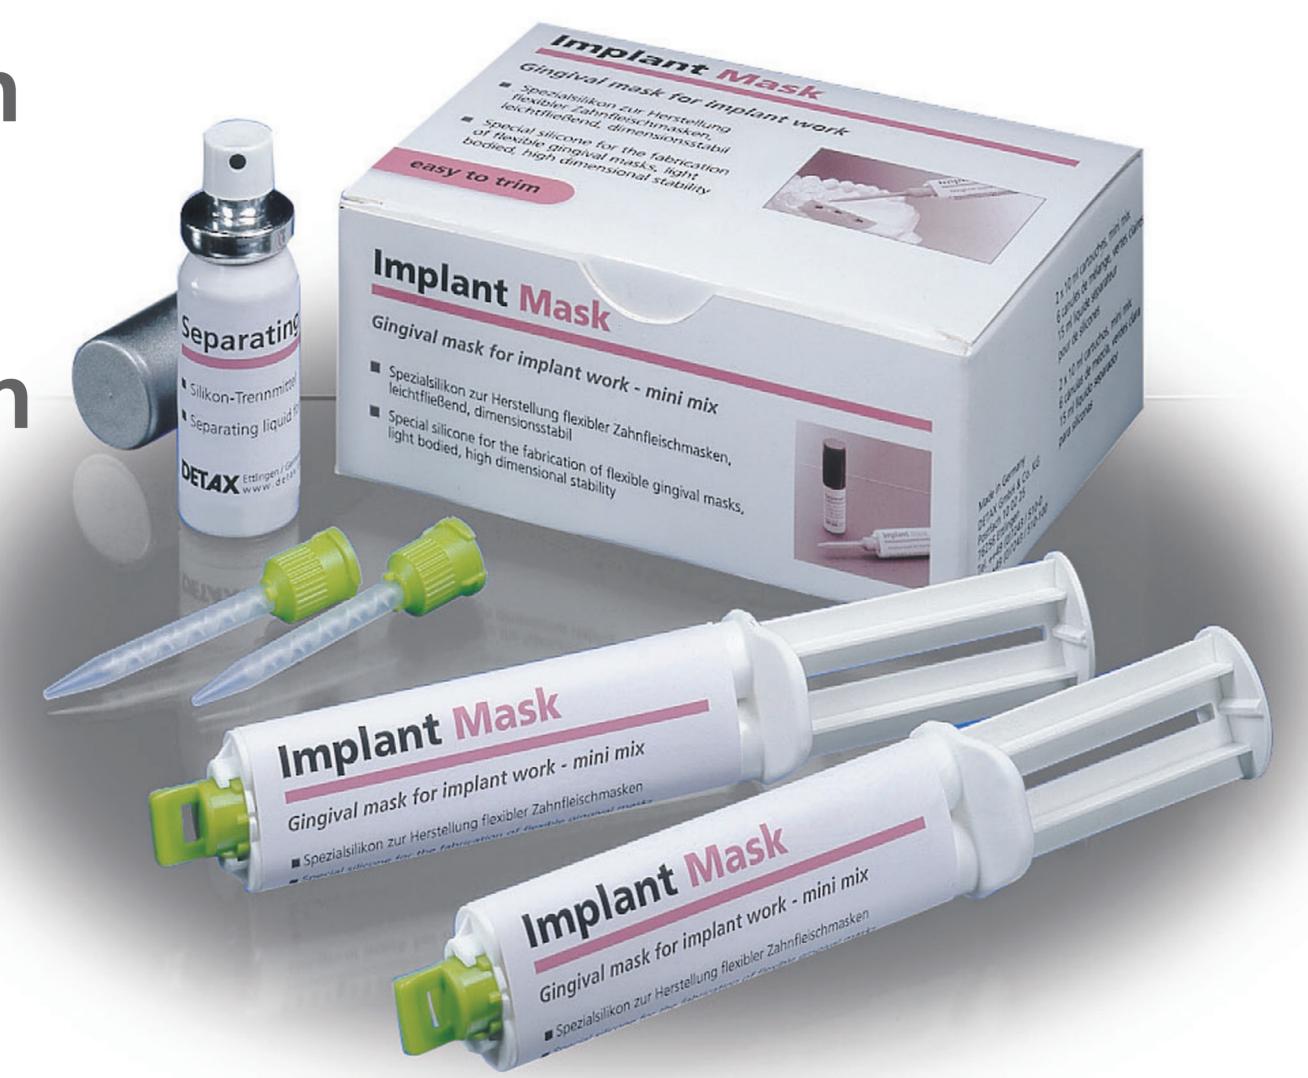

## flexible gingival mask – easy to trim

special silicone for implantology equal flow around abutments

perfect reproduction of gingival sulcus

unlimited re-application

dimensional stable

high final hardness