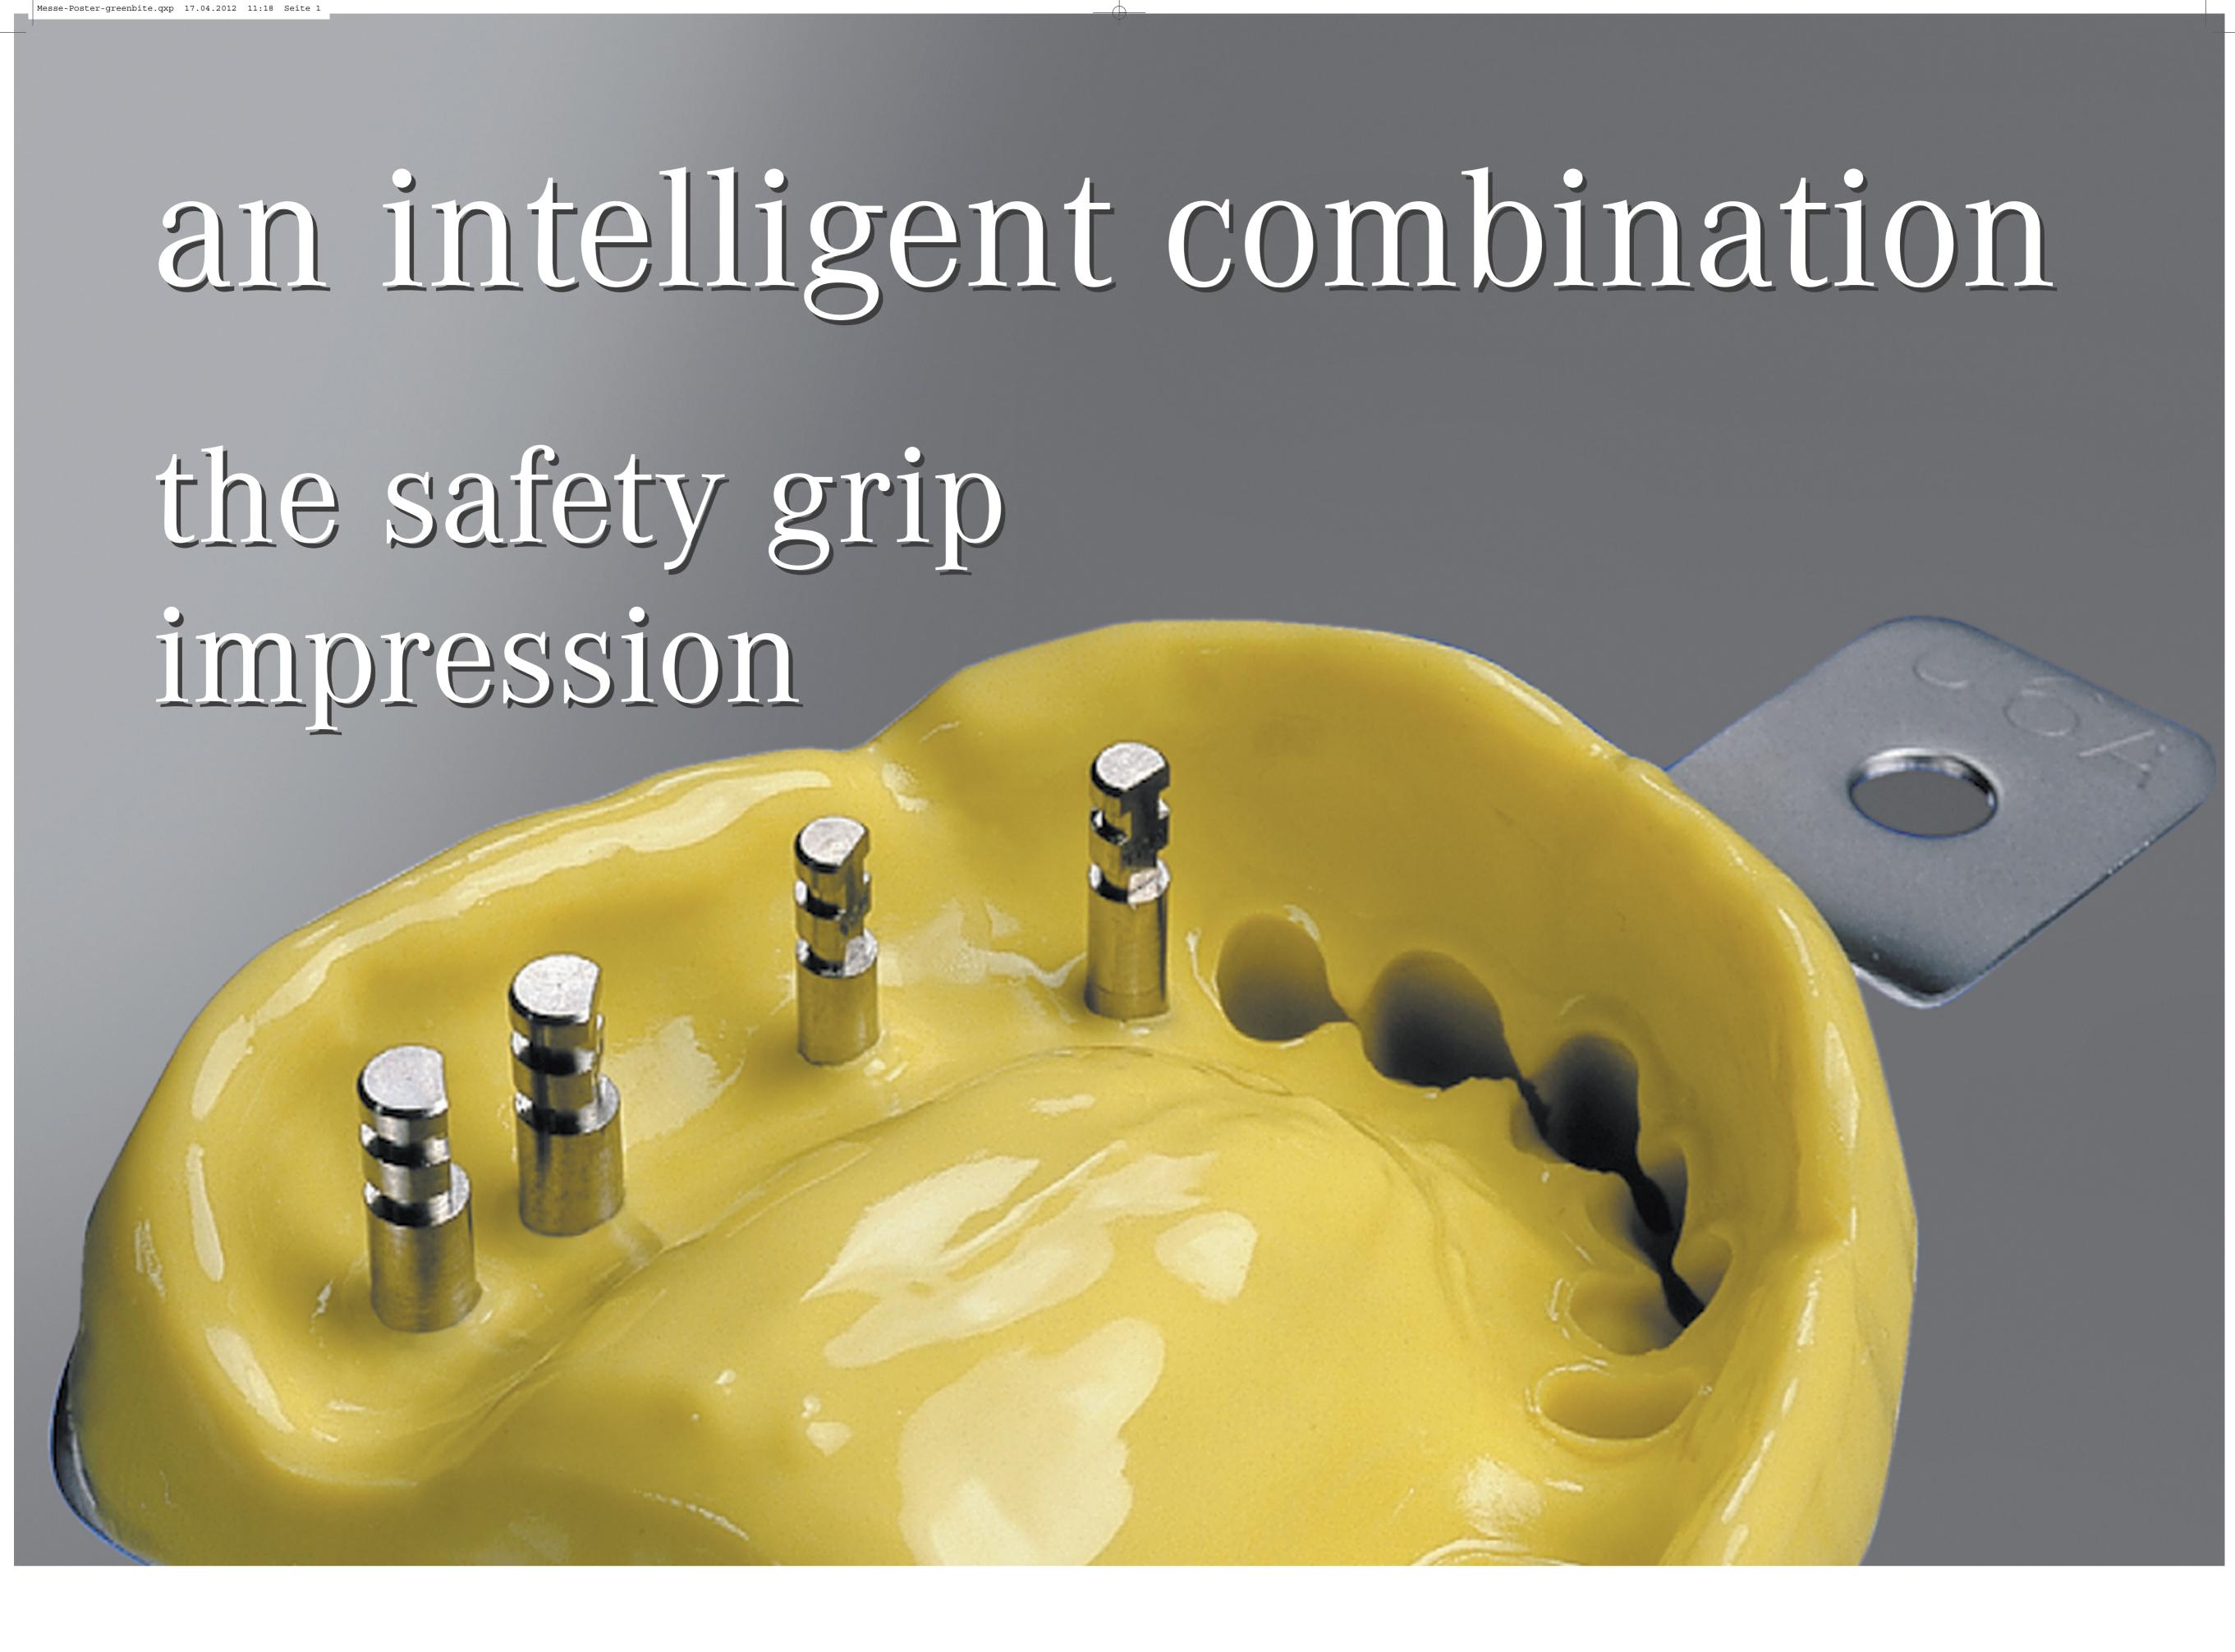

## transfer silicone - monophase -

specifically for use in implantology

stable tray consistency
secure post fixation
high final hardness
circular embedding of impression post
excellent elasticity

High Quality Dental Products