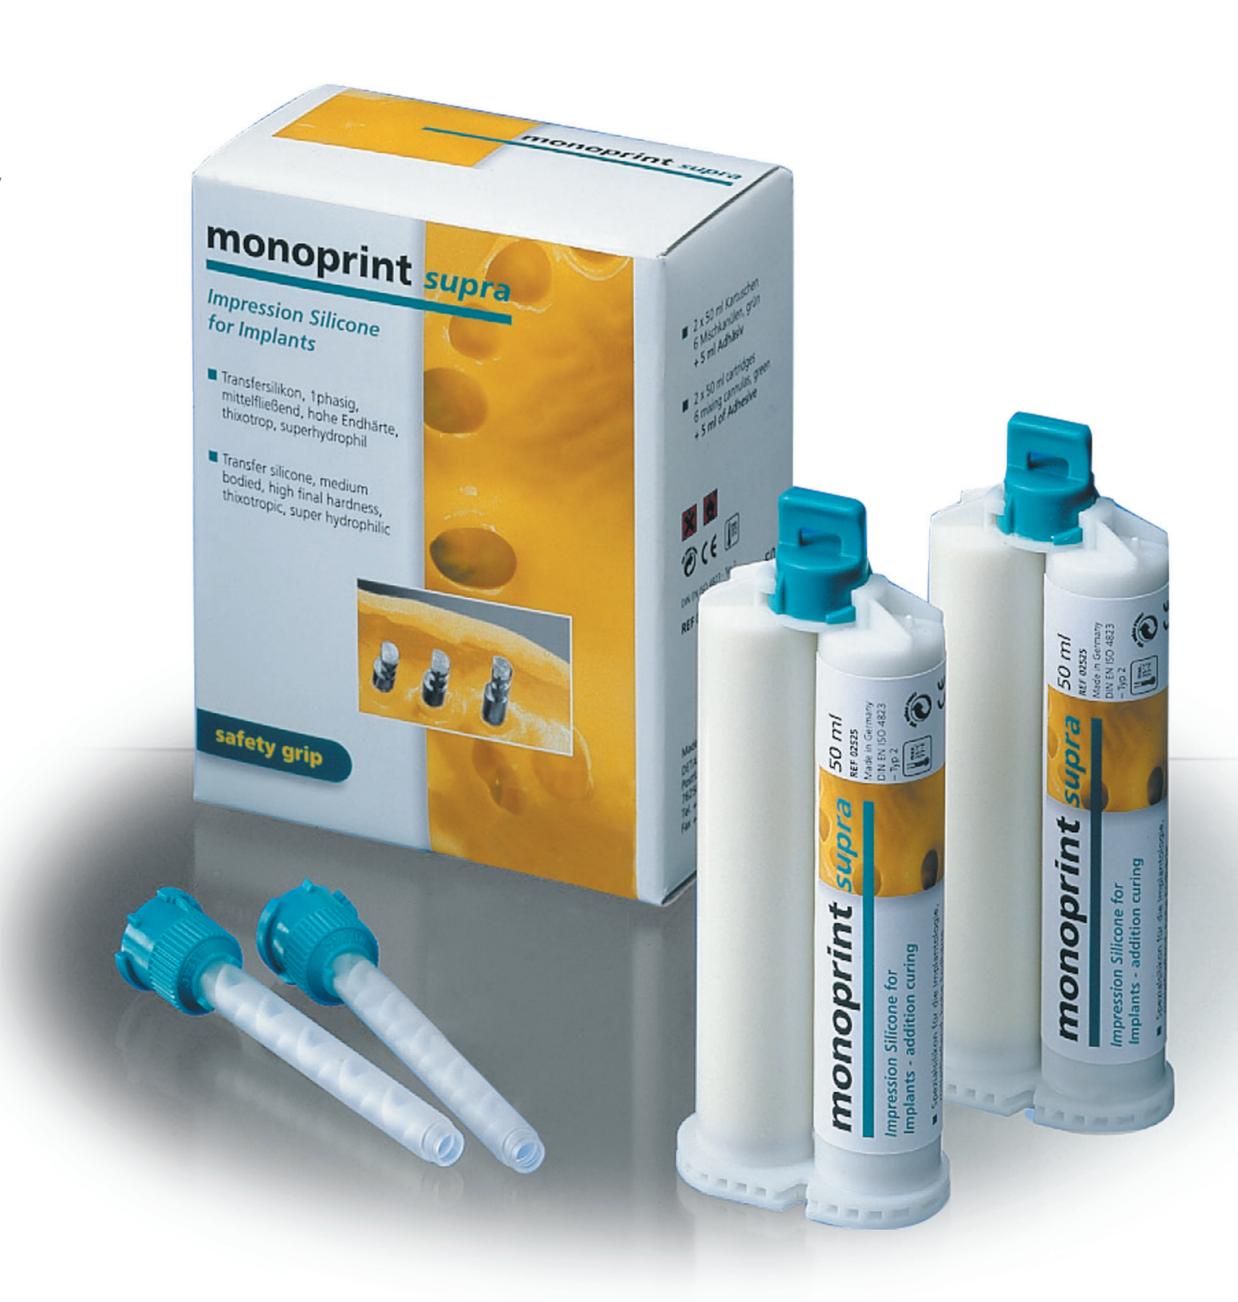

## transfer silicone - monophase -

specifically for use in implantology

stable tray consistency
secure post fixation
high final hardness
circular embedding of impression post
excellent elasticity

High Quality Dental Products