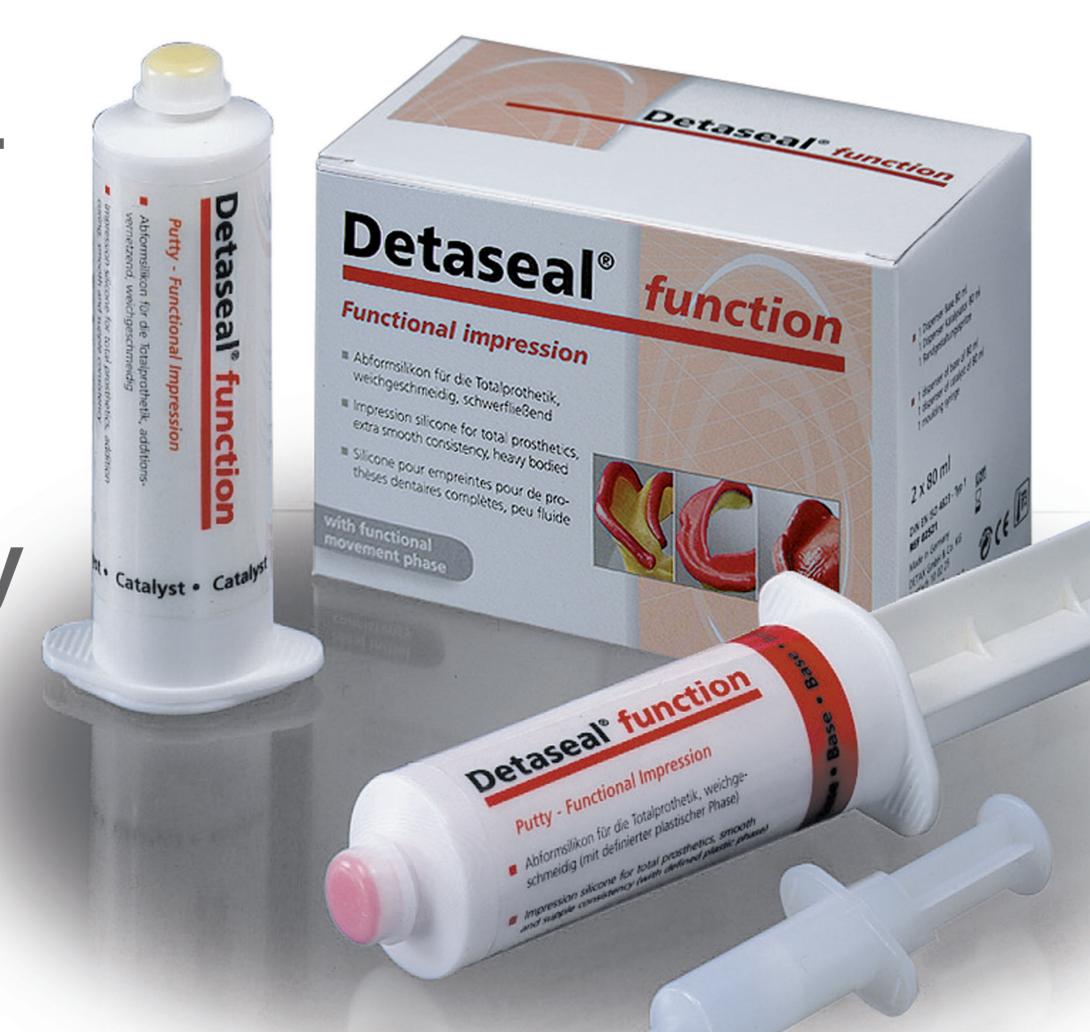

## The first A silicone for functional impressions

specially for functional impressions in total prosthetics

ideal, smooth and supple

defined plastic phase and prolonged intra-oral curing phase

all functional movements can be carried out comfortably

prosthetic base sits securely through suction

High Quality Dental Products

DETAX

Made in Germany