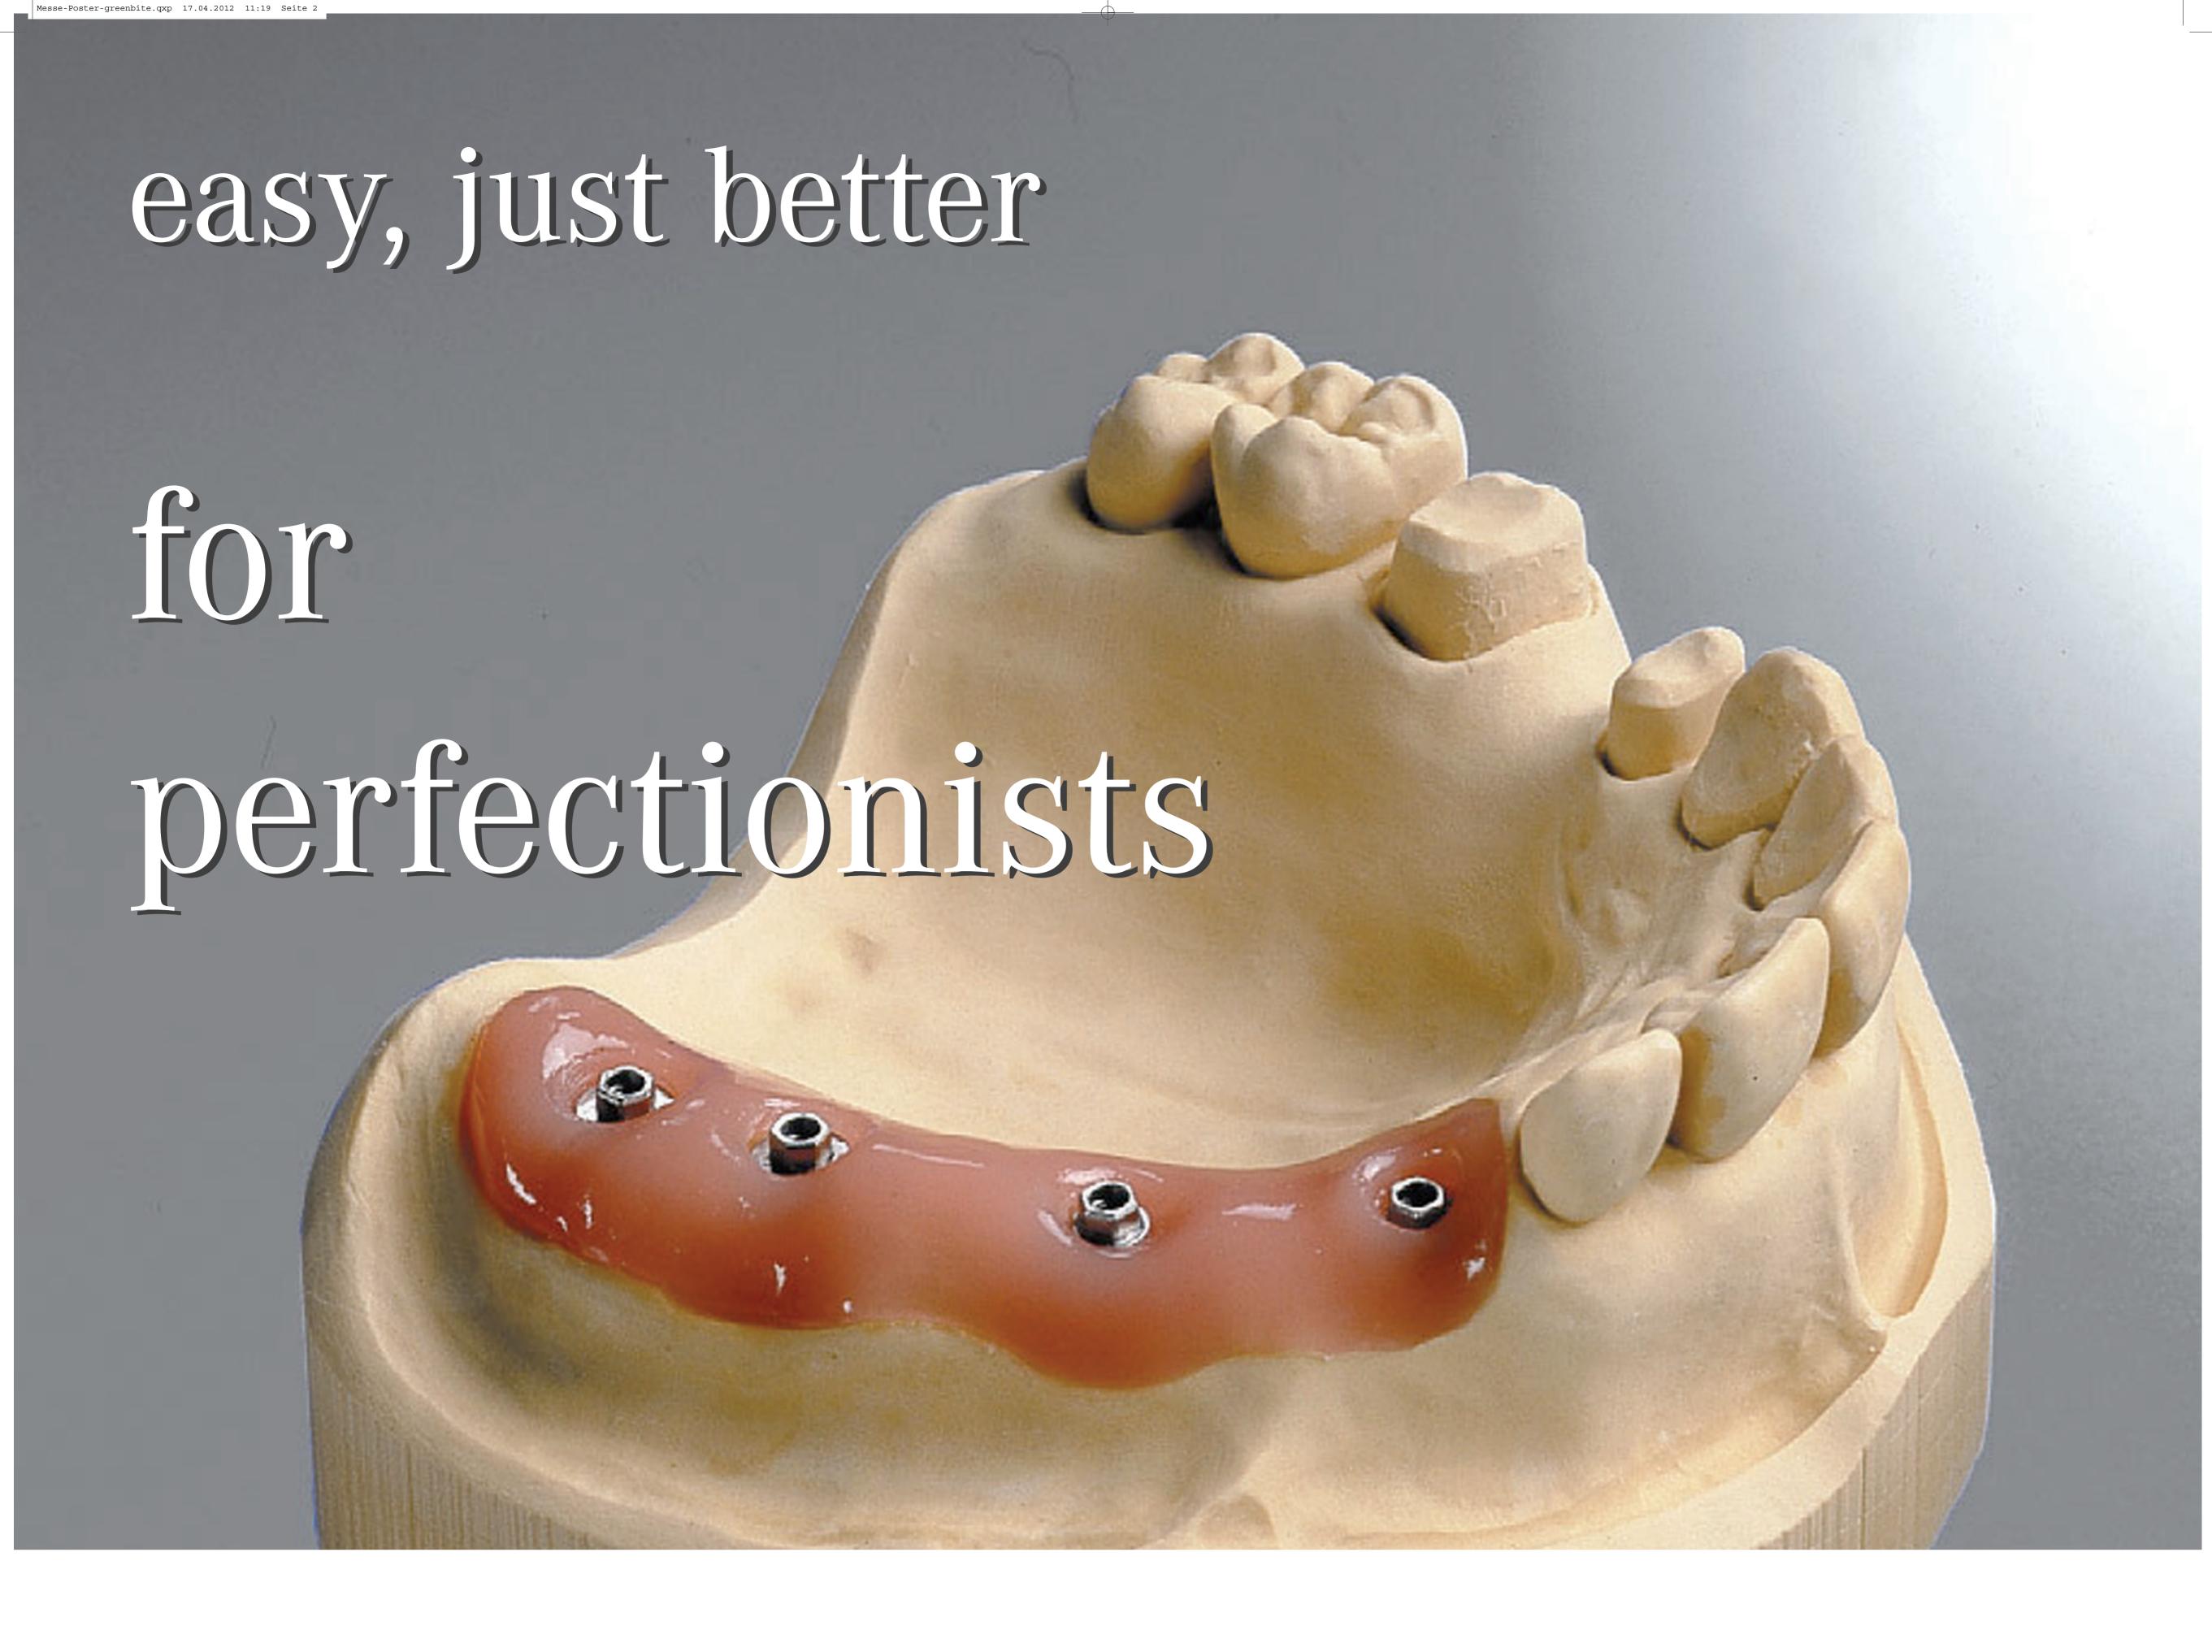

## flexible gingival mask – easy to trim

special silicone for implantology equal flow around abutments

perfect reproduction of gingival sulcus

unlimited re-application

dimensional stable

high final hardness