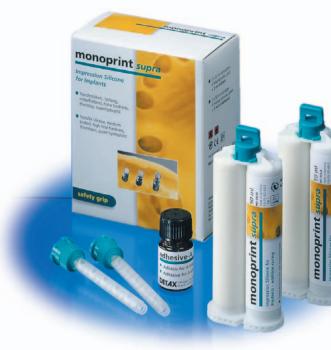

## monoprint supra

## transfer silicone - monophase

Taking an implant impression makes special demands of the impression material. monoprint supra was developed specifically for this. An intelligent combination of relevant material characteristics. Nothing else.