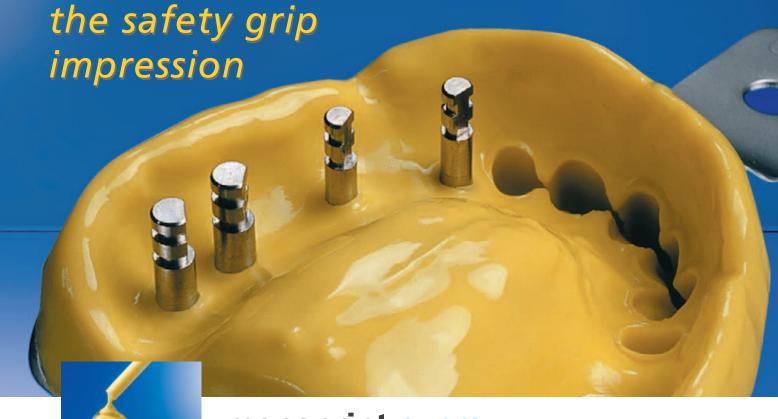

## transfer silicone - monophase

Taking an implant impression makes special demands of the impression material. monoprint supra was developed specifically for this. An intelligent combination of relevant material characteristics. Nothing else.

combined with high wettability. Secure post fixation through

Stable tray consistency with above-average fluidity,

high final hardness, snap set, combined with excellent elasticity and the greatest dimensional accuracy, neutral flavour.

Circular embedding of the impression posts through uniform flow, even in difficult situations.

> plus 5 ml adhesive-A