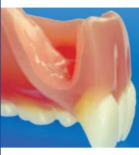

### mollosil

#### the reliable direct soft liner

Also available as Starterkit!

- permanent relining material for chairside use
- bonds absolutely firm to all denture acrylics
- manual mixing, no waste of material
- 100 % biocompatible, tasteand odourless